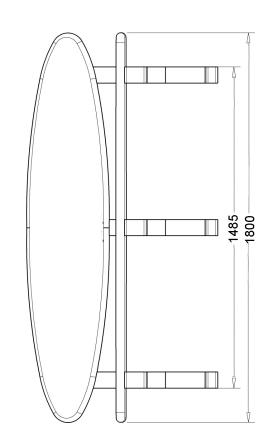

# **BEACHCOMBER SEAT RECYCLED PLASTIC**



Metal Art Timited Street & Park Furniture

#### DESCRIPTION

The Beachcomber Seat is available with standard 'surfboard' shaped planks, or more commonly with some artwork and customisation to suit the purpose and/or location. Create your own design or use our in-house service to produce a unique piece of recycled plastic furniture.

#### LENGTH

1800 mm

## **SLAT COLOUR**

- Green
  - Grey
- Blue
- Brown

### SUPPORT COLOUR

Black

### MOUNTING

Surface fixed

## **DESIGN SERVICE**

Available on request









51 Port Road. Seaview Wellington, New Zealand Ph +64 4 939-6666 Fax +64 4 939-6696 info@metalart.co.nz www.metalart.co.nz