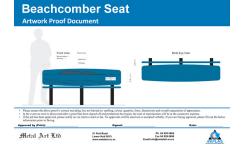

# **BEACHCOMBER SEAT RECYCLED PLASTIC**

Metal Art Timited Street & Park Furniture

#### DESCRIPTION

The Beachcomber Seat is available with standard 'surfboard' shaped planks, or more commonly with some artwork and customisation to suit the purpose and/or location. Create your own design or use our in-house service to produce a unique piece of recycled plastic furniture.